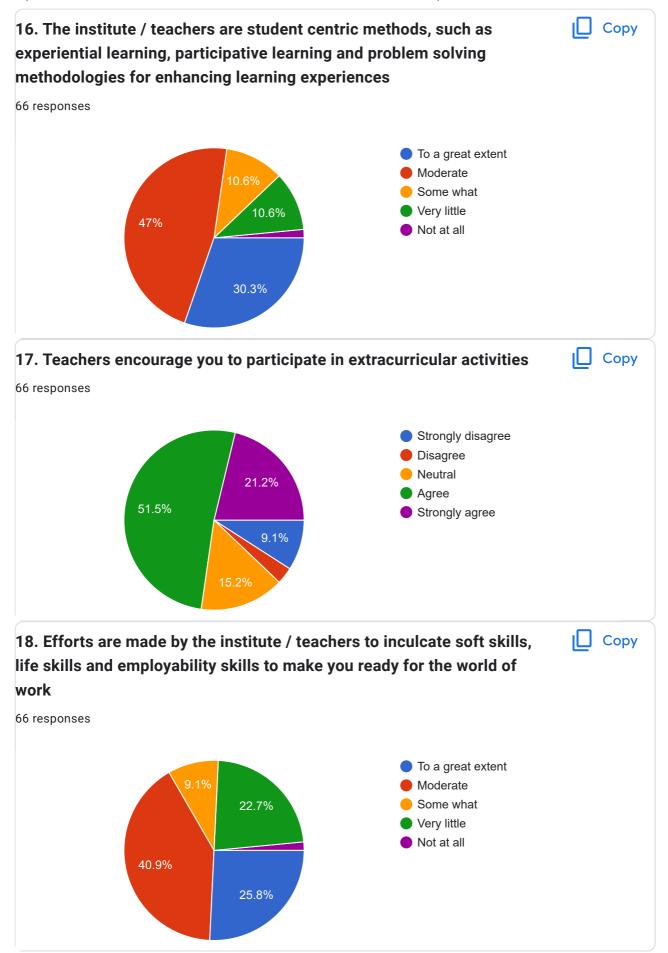

## KITTEL SCIENCE COLLEGE, DHARWAD

70 responses

| Name of the Student               |  |
|-----------------------------------|--|
| 67 responses                      |  |
| SIDDU KODAGANUR                   |  |
| Pramod bhovi                      |  |
| Sandeep B Marennavar              |  |
| Balakrishna Mirajakar             |  |
| Jagadeesh Hiremetri               |  |
| Vinayak Khot                      |  |
| Niranjan Kammar                   |  |
| Chandan S Patil                   |  |
| lata patil                        |  |
| BHEEMASHI NAMADEV HULAKUND        |  |
| Vinayak gopal naik                |  |
| Gireesh Chavhan                   |  |
| Sanjana.N.Shirsat                 |  |
| Venkatesha D K                    |  |
| JANAVI B A                        |  |
| Ramya B Ganur                     |  |
| SIDDAPPA SHIVAPPA KELAGERI        |  |
| Umesh Naik                        |  |
| Ramesh totakavu                   |  |
| Shivarajkumar Basavaraj Sulikalla |  |
| Bheemannagouda                    |  |
|                                   |  |