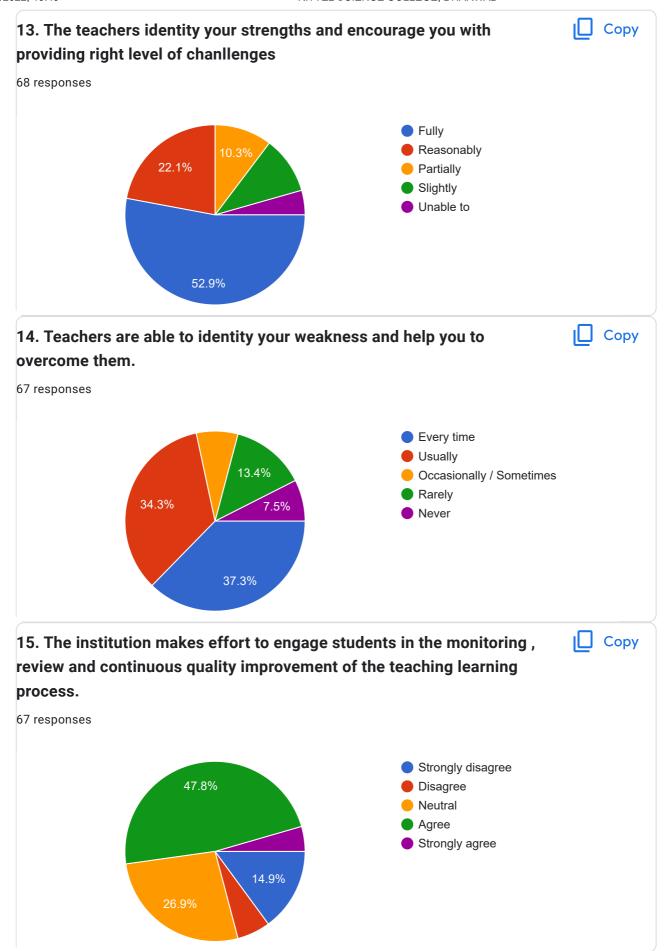

## KITTEL SCIENCE COLLEGE, DHARWAD

70 responses

| Name of the Student               |  |
|-----------------------------------|--|
| 67 responses                      |  |
| SIDDU KODAGANUR                   |  |
| Pramod bhovi                      |  |
| Sandeep B Marennavar              |  |
| Balakrishna Mirajakar             |  |
| Jagadeesh Hiremetri               |  |
| Vinayak Khot                      |  |
| Niranjan Kammar                   |  |
| Chandan S Patil                   |  |
| lata patil                        |  |
| BHEEMASHI NAMADEV HULAKUND        |  |
| Vinayak gopal naik                |  |
| Gireesh Chavhan                   |  |
| Sanjana.N.Shirsat                 |  |
| Venkatesha D K                    |  |
| JANAVI B A                        |  |
| Ramya B Ganur                     |  |
| SIDDAPPA SHIVAPPA KELAGERI        |  |
| Umesh Naik                        |  |
| Ramesh totakavu                   |  |
| Shivarajkumar Basavaraj Sulikalla |  |
| Bheemannagouda                    |  |
|                                   |  |